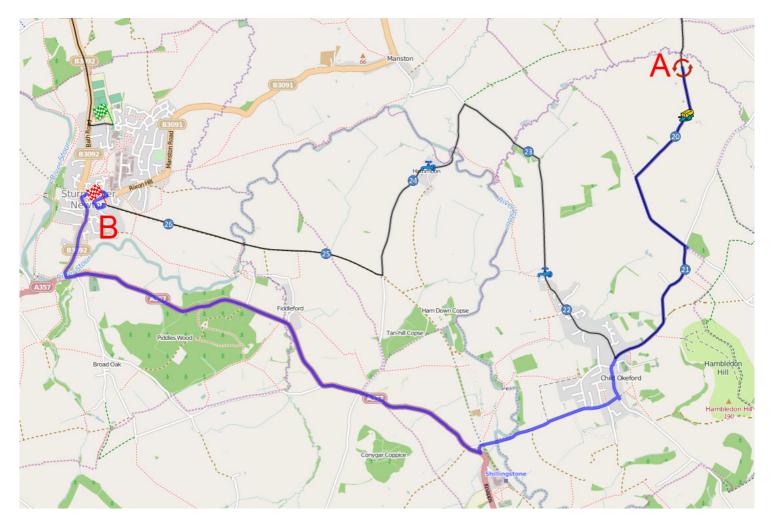

#### From the start to Change over 1. IT IS VERY IMPORTANT YOU FOLLOW THIS ROUTE AS THERE MAY BE A ROAD CLOSURE AT ABOUT 6.75 MILES (where the tap is on the map)

1.From point A: head south on B3092 toward Honey Mead Lane 1.2 miles

2.Turn right at A357/Newton Hill Continue to follow A357 4.8 miles

3.Turn left to stay on A357 2.2 miles

4. Turn right at Landshire Lane, There is plenty of car park in the lane opposite the changeover.

5. OS Grid reference is 752198

6. W3W https://w3w.co/strikers.replaces.tarnished