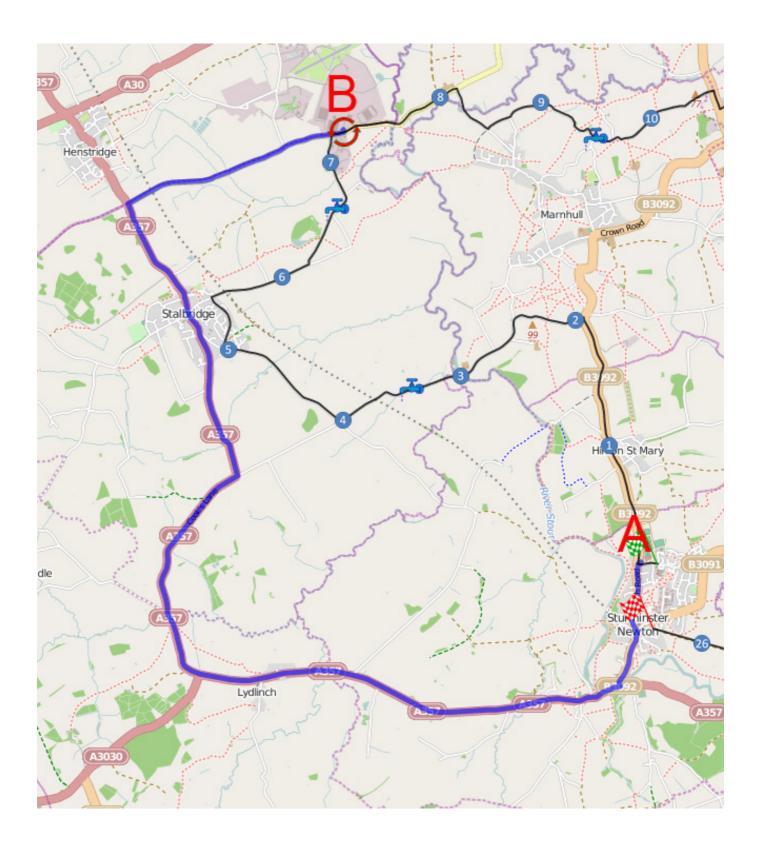

#### From the start to Change over 1. IT IS VERY IMPORTANT YOU FOLLOW THIS ROUTE AS THERE MAY BE A ROAD CLOSURE AT ABOUT 6.75 MILES (where the tap is on the map)

1.From point A: head south on B3092 toward Honey Mead Lane 1.2 miles

2.Turn right at A357/Newton Hill Continue to follow A357 4.8 miles

3.Turn left to stay on A357 2.2 miles

4. Turn right at Landshire Lane, There is plenty of car park in the lane opposite the changeover.

5. OS Grid reference is 752198

6. W3W https://w3w.co/strikers.replaces.tarnished