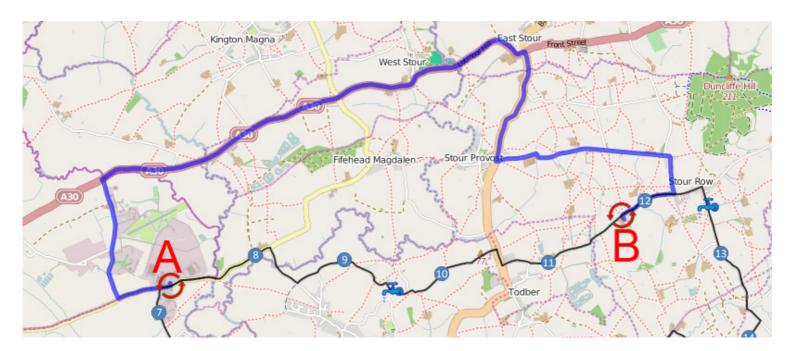

## Change over 2

- 1.Head west (i.e. back the way you came) on Landshire Lane
- 2.Turn right toward A30/Shaftesbury Rd 1.0 miles
- 3.Turn right at A30/Shaftesbury Rd

Continue to follow A30 3.8 miles

4.Turn right at B3092/Scotchey Hill

Continue to follow B3092 1.0 miles

- 5.Turn left at Stour Lane 1.7 miles
- 6.Turn right at Dover St in Stour Row. **CARE you are joining the marathon route**! 0.4 miles

7. The car park is 400 yards on the left at Goods Farm opposite the postbox. DO NOT PARK ON THE GRASS VERGES!

- 8. OS Grid Reference is 812207
- 9.W3W: https://w3w.co/ruler.declining.shrubbery

100 yards