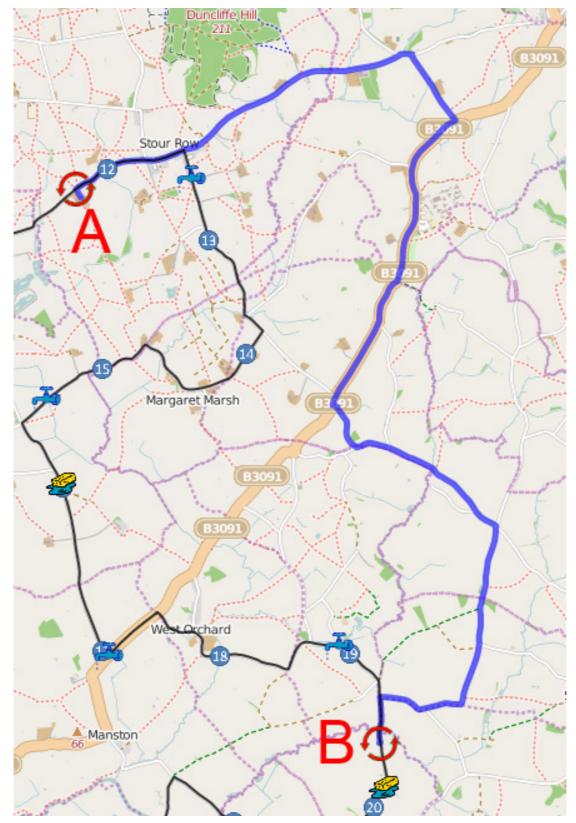

# Change over 3

1. Care ! using marathon route! Turn Right out of the car park and head northeast on Dover St toward Green Lane 2 miles

- 2. Turn right at Cole's Lane 0.5 miles
- 3.Turn right at B3091 1.9 miles
- 4.Turn left 0.3 miles
- 5.Turn left 1.0 miles
- 6.Turn right 1.6 miles Care! Joining marathon route!
- 7.Turn left. The change over is at Applin's Farm
- 8. Grid reference 843152
- 9: W3W: https://w3w.co/dignify.victory.salutes