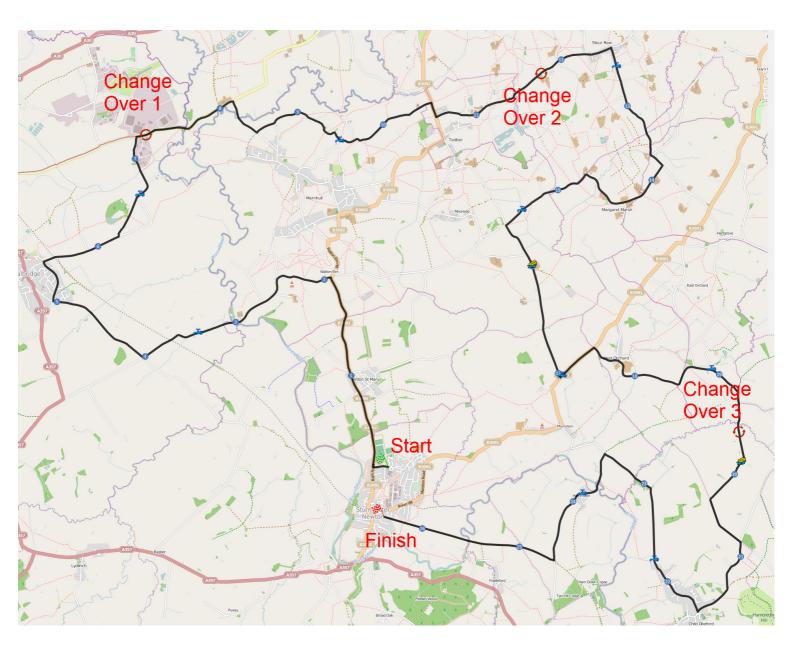

Please follow any instructions given by the marshals.

Each change over point will have a car park, drinks and toilet. The car parks may be a few hundred metres from the change over points.

The first map gives an overview of the Start/Finish and change over points.